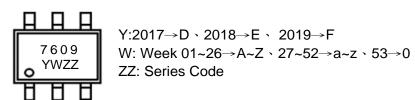

se Time



## 1. General Description

The FA7609 is a small, ultra-low  $R_{ON}$ , single channel support a maximum 4A current. The switch is controlled by an on/off input, which is capable of interfacing directly with low-voltage control signals. In FA7609, a 220 $\Omega$  on-chip load resistor is added for quick output discharge when switch is turned off.

#### **Features**

- Typical 20mΩ On-resistance
- 4A Output Current
- 13.5us (typ.) Turn On Rise Time @ VOUT = 1.05V, VBIAS=5.0V
- Wide Input Voltage Range (VIN): 0.8V to 5.5V
- Supply Voltage Range (VBIAS): 3.0V to 5.5V
- Output Discharge when Switch Disabled
- Reverse Current Blocking when Switch Disabled
- Enable Control
- Halogen Free and Green Devices (RoHS Compliant)

#### **Ordering Information**



### **Marking Information**