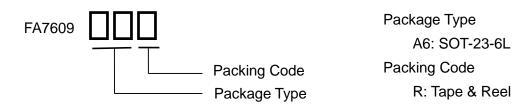

e, 4A Load Switch with Quick Rise Time



## 1. General Description

The FA7609 is a small, ultra-low  $R_{ON}$ , single channel support a maximum 4A current. The switch is controlled by an on/off input, which is capable of interfacing directly with low-voltage control signals. In FA7609, a 220 $\Omega$  on-chip load resistor is added for quick output discharge when switch is turned off.

#### **Features**

- Typical 20mΩ On-resistance
- 4A Output Current
- 13.5us (typ.) Turn On Rise Time @ VOUT = 1.05V, VBIAS=5.0V
- Wide Input Voltage Range (VIN): 0.8V to 5.5V
- Supply Voltage Range (VBIAS): 3.0V to 5.5V
- Output Discharge when Switch Disabled
- Reverse Current Blocking when Switch Disabled
- Enable Control
- Halogen Free and Green Devices (RoHS Compliant)

#### **Ordering Information**



### **Marking Information**